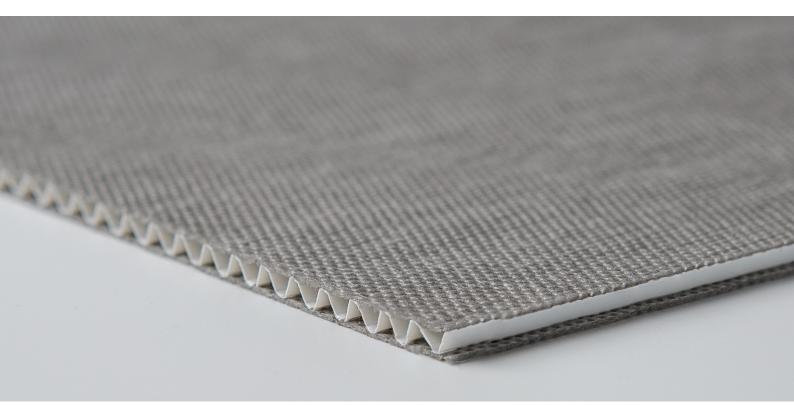

# Packing of surface sensitive products. Wellplast® Flexi SOFT

The material Wellplast® Flexi SOFT is produced in sheets. It is developed to be used as packaging material for surface sensitive products. The Wellplast® Flexi SOFT design consists of a corrugated middle layer welded to two outer layers. The material in the middle layer is made of minerals and polypropylene. The outer layers are made from non scratching nonwoven polypropylene. It is durable, has a high tearing strength and can be used many times. Because of the unique design the material is flexible in one direction and stiff in the other. This makes it possible to pack odd shped products in an efficent way. When used the material is fully recyclable.

### Charachteristics

Soft non scratching surface, durable, stiff and flexible, moisture proof, low weight, ECO-efficiant.

Contact us for more information, samples or prices.

High stacking strength

Good foldability