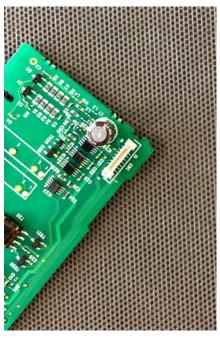

### Wellplast® SOFT ESD

Wellplast® SOFT ESD is a product that is used for packing scratch-sensitive products with a need for added ESD protection. We manufacture three types of ESD protected material, conductive plastics, antistatic plastics and dissipative plastics for minimizing or eliminating damaging static discharge. The textile surface is inline heat-laminated which eliminates the problem of glue leaking through the textile. The material is stiff and can be used for interlayers, dividers, inserts and boxes. It is produced in several different thicknesses which makes it suitable for both oneway and return packaging solutions. When used the material is fully recyclable.

#### **Packing applications:**

- √ Electronics
- √ Lithium batteries
- √ Airbags
- √ Medical technology

Products with scratch sensitive surfaces