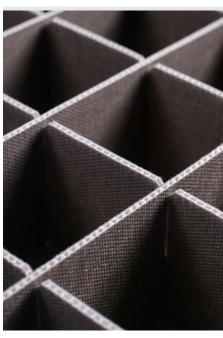

### Wellplast® SOFT ESD

Wellplast® SOFT ESD is a product that is used for packing scratch-sensitive products with a need for added ESD protection. We manufacture three types of ESD protected material, conductive plastics, antistatic plastics and dissipative plastics for minimizing or eliminating damaging static discharge. The textile surface is inline heat-laminated which eliminates the problem of glue leaking through the textile. The material is stiff and can be used for interlayers, dividers, inserts and boxes. It is produced in several different thicknesses which makes it suitable for both oneway and return packaging solutions. When used the material is fully recyclable.

## Characteristics

ESD protection, soft non scratching surface, durable, stiff, moisture proof, low weight, ECO-efficient.

ESD protection High stacking strength

Superb surface protection

Contact us for more information, samples or prices.