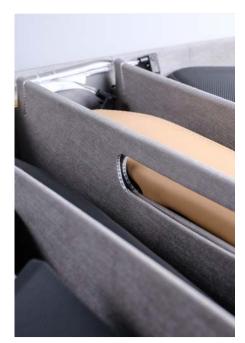

### Wellplast® SOFT ESD

Wellplast® SOFT ESD is a product that is used for packing scratch-sensitive products with a need for added ESD protection. We manufacture three types of ESD protected material, conductive plastics, antistatic plastics and dissipative plastics for minimizing or eliminating damaging static discharge. The textile surface is inline heat-laminated which eliminates the problem of glue leaking through the textile. The material is stiff and can be used for interlayers, dividers, inserts and boxes. It is produced in several different thicknesses which makes it suitable for both oneway and return packaging solutions. When used the material is fully recyclable.

#### **Packing applications:**

- √ Electronics
- √ Lithium batteries
- √ Airbags
- √ Medical technology

Products with scratch sensitive surfaces