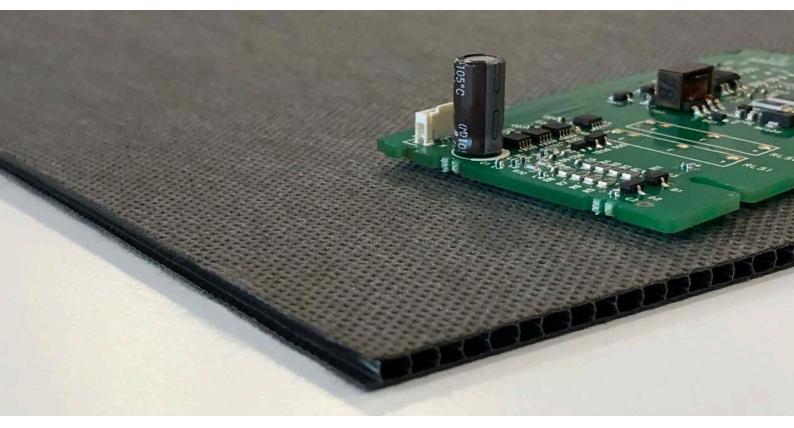

### Wellplast® SOFT ESD

Wellplast® SOFT ESD is a product that is used for packing scratch-sensitive products with a need for added ESD protection. We manufacture three types of ESD protected material, conductive plastics, antistatic plastics and dissipative plastics for minimizing or eliminating damaging static discharge. The textile surface is inline heat-laminated which eliminates the problem of glue leaking through the textile. The material is stiff and can be used for interlayers, dividers, inserts and boxes. It is produced in several different thicknesses which makes it suitable for both oneway and return packaging solutions. When used the material is fully recyclable.

## Characteristics

ESD protection, soft non scratching surface, durable, stiff, moisture proof, low weight, ECO-efficient.

ESD protection High stacking strength

Superb surface protection

Contact us for more information, samples or prices.