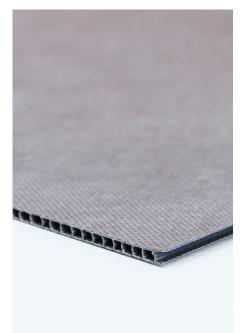

### Wellplast® SOFT

Wellplast® SOFT is a product that is used for packing scratchsensitive products such as laquered products and sensitive plastic products. The textile Surface is inline heat-laminated. This process eliminates the problem of glue leaking through the textile. The material is stiff and can be used for interlayers, dividers, inserts and boxes. It is produced in several different thicknesses which makes it suitable for both oneway and return packaging solutions. When used the material is fully recyclable.

# Specifications

|                                      | Wellplast® SOFT                     |
|--------------------------------------|-------------------------------------|
| Raw material middle layer (fluting): | Polypropylene (recycled, grey)      |
| Raw material outer layers (liners):  | Nonwoven Polypropylene              |
| Size:                                | Maximum size : 6000*1600mm          |
| Thickness:                           | 2mm-5mm Standard: 2,5mm, 3mm, 3,5mm |
| Weight:                              | 280g/m² -1500g/m²                   |
| Colour:                              | Standard colours: grey and blue     |
| Printing:                            | Flexo, screen or UV/digital         |
| Sealing:                             | Sewing, hot air, hot melt glue      |
| Recycling:                           | 100% recyclable (buy back program)  |
|                                      |                                     |
| Waste sorting:                       | Sort as plastic                     |

## Characteristics

Soft non scratching surface, durable, stiff, moisture proof, low weight, ECO-efficient.

Superb surface protection

High stacking strength

Heat laminated surface - No glue

Contact us for more information, samples or prices.