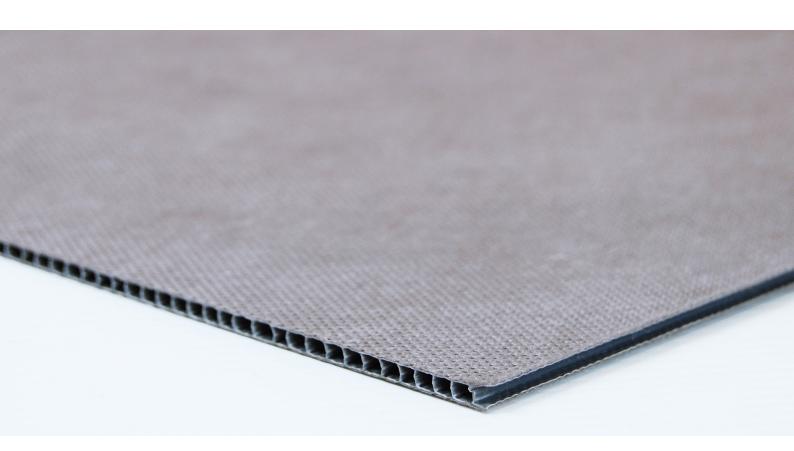

### Wellplast® SOFT

Wellplast® SOFT is a product that is used for packing scratchsensitive products such as laquered products and sensitive plastic products. The textile Surface is inline heat-laminated. This process eliminates the problem of glue leaking through the textile. The material is stiff and can be used for interlayers, dividers, inserts and boxes. It is produced in several different thicknesses which makes it suitable for both oneway and return packaging solutions. When used the material is fully recyclable.

# Specifications

|                                      | Wellplast® SOFT                     |
|--------------------------------------|-------------------------------------|
| Raw material middle layer (fluting): | Polypropylene (recycled, grey)      |
| Raw material outer layers (liners):  | Nonwoven Polypropylene              |
| Size:                                | Maximum size : 6000*1600mm          |
| Thickness:                           | 2mm-5mm Standard: 2,5mm, 3mm, 3,5mm |
| Weight:                              | 280g/m² -1500g/m²                   |
| Colour:                              | Standard colours: grey and blue     |
| Printing:                            | Flexo, screen or UV/digital         |
| Sealing:                             | Sewing, hot air, hot melt glue      |
| Recycling:                           | 100% recyclable (buy back program)  |
|                                      |                                     |
| Waste sorting:                       | Sort as plastic                     |

## Characteristics

Soft non scratching surface, durable, stiff, moisture proof, low weight, ECO-efficient.

Superb surface protection

High stacking strength

Heat laminated surface - No glue

Contact us for more information, samples or prices.