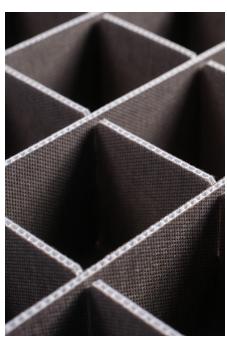

### Wellplast® SOFT

Wellplast® SOFT is a product that is used for packing scratchsensitive products such as laquered products and sensitive plastic products. The textile Surface is inline heat-laminated. This process eliminates the problem of glue leaking through the textile. The material is stiff and can be used for interlayers, dividers, inserts and boxes. It is produced in several different thicknesses which makes it suitable for both oneway and return packaging solutions. When used the material is fully recyclable.

## Characteristics

Soft non scratching surface, durable, stiff, moisture proof, low weight, ECO-efficient.

Superb surface protection

High stacking strength

Heat laminated surface - No glue

Contact us for more information, samples or prices.